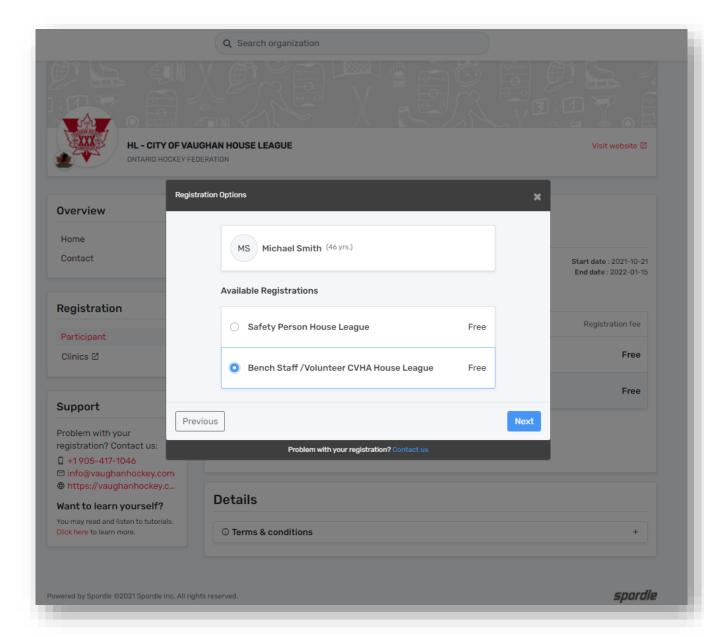

 If adding yourself as a new participant, fill out the relevant information and hit CREATE

 Once you have yourself registered, select the BENCH STAFF / VOLUNTEER CVHA HOUSE LEAGUE and click NEXT.

- Make sure to select the correct DIVISION you are coaching in.
- Enter your ROLE ON THIS TEAM.....
- YES/NO if you have submitted your current VSS to the CVHA Office.