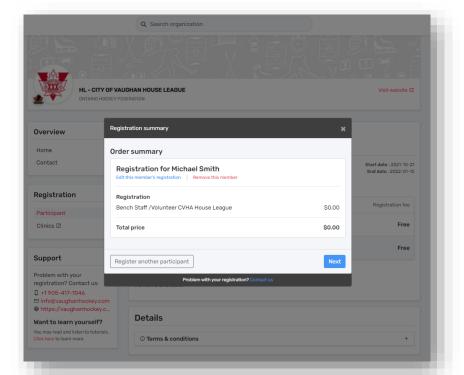

 If adding yourself as a new participant, fill out the relevant information and hit CREATE

 Once you have yourself registered, select the BENCH STAFF / VOLUNTEER CVHA HOUSE LEAGUE and click NEXT.

- Make sure to select the correct DIVISION you are coaching in.
- Enter your ROLE ON THIS TEAM.....
- YES/NO if you have submitted your current VSS to the CVHA Office.

 Go through the waivers (13 of them) and check off each of them and click NEXT.

· Proceed to check out

 You will get confirmation that you have successfully registered with the CVHA and will get an email as well.