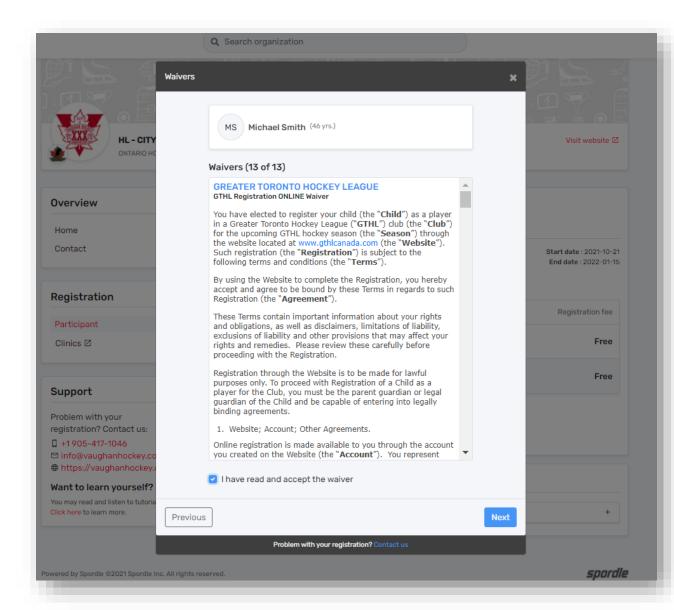

 Go through the waivers (13 of them) and check off each of them and click NEXT.

· Proceed to check out

 You will get confirmation that you have successfully registered with the CVHA and will get an email as well.