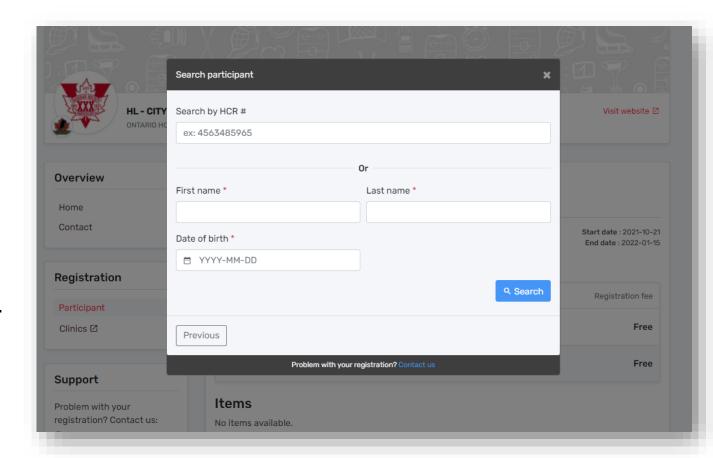

To search for yourself, enter your HCR # if you know it. If not, use your first and last name, but make sure to use the exact spelling. For example, if your account is JOHN SMITH but you search for your name as **JONATHAN** SMITH, it will end up adding another user.