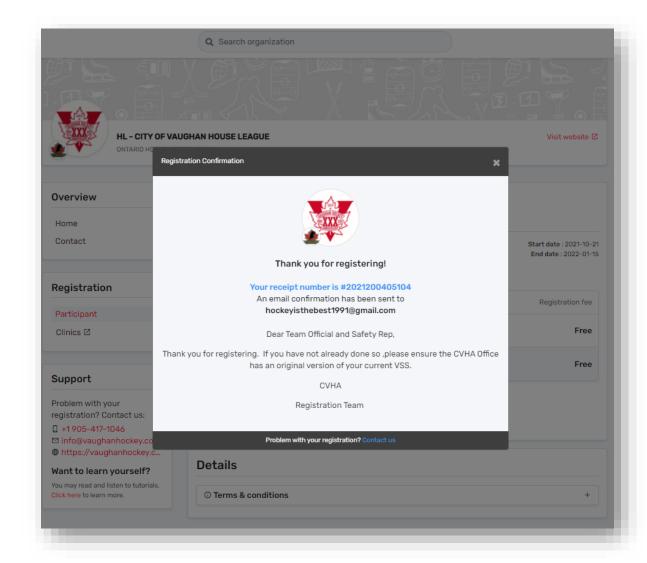

 Go through the waivers (13 of them) and check off each of them and click NEXT.

· Proceed to check out

 You will get confirmation that you have successfully registered with the CVHA and will get an email as well.