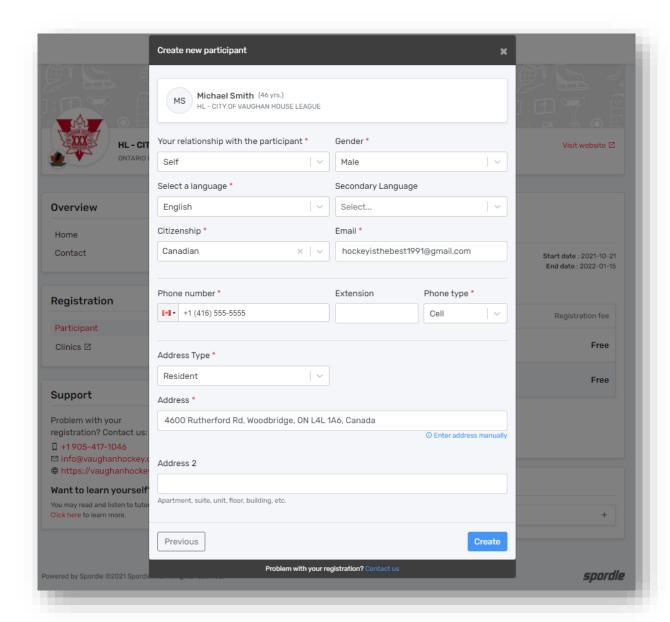

 If adding yourself as a new participant, fill out the relevant information and hit CREATE

 Once you have yourself registered, select the BENCH STAFF / VOLUNTEER CVHA HOUSE LEAGUE and click NEXT.

- Make sure to select the correct DIVISION you are coaching in.
- Enter your ROLE ON THIS TEAM.....
- YES/NO if you have submitted your current VSS to the CVHA Office.