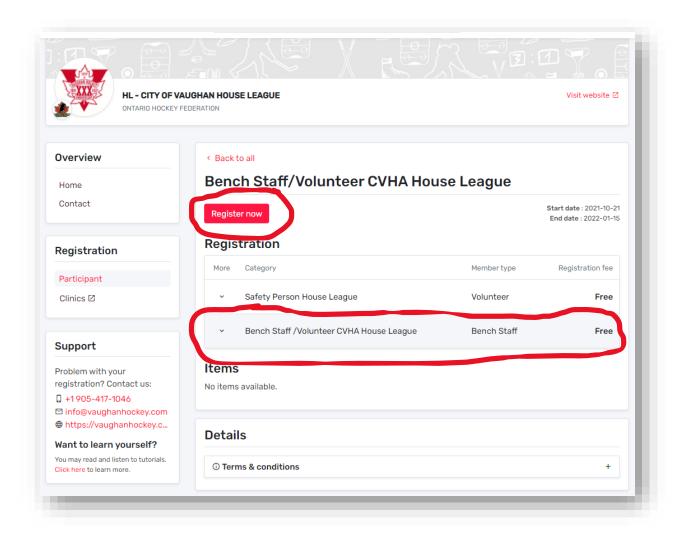

## How to Register as a Coach in the CVHA HOUSE LEAGUE

- Click on the link provided in the email (and below) to reach the CVHA Bench Staff / Volunteer registration page.
- Select the BENCH STAFF / VOLUNTEER CVHA HOUSE LEAGUE and click REGISTER NOW

CVHA House League Bench Staff/Volunteer Registration

 Log in to the Hockey Canada Registry with your same login that you used when registering your child. If you are a non-parent coach, click the SIGN-UP and create an account.