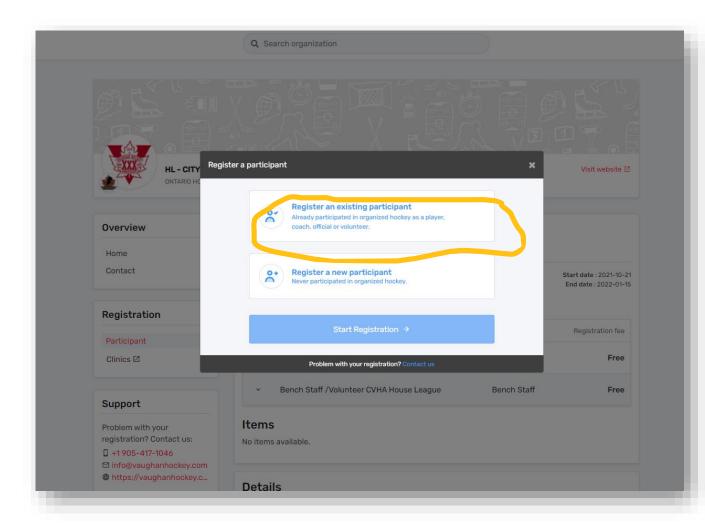

- In most cases, while you have your account, you also need to add yourself as a participant (like you did your child).
- If you had registered yourself in your account, then just choose REGISTER AN EXISTING PARTICIPANT.