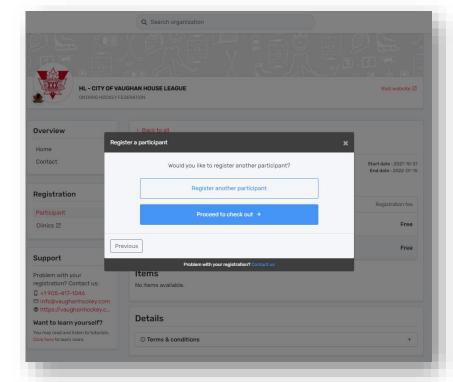

 Go through the waivers (13 of them) and check off each of them and click NEXT.

· Proceed to check out

 You will get confirmation that you have successfully registered with the CVHA and will get an email as well.