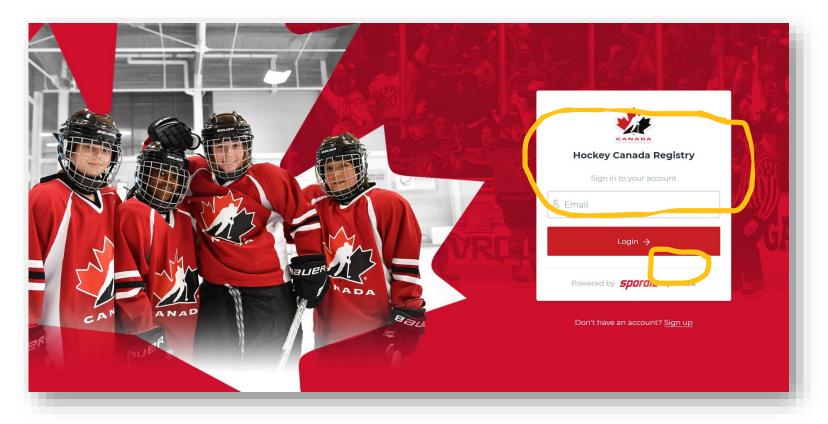

CVHA House League Bench Staff/Volunteer Registration

 Log in to the Hockey Canada Registry with your same login that you used when registering your child. If you are a non-parent coach, click the SIGN-UP and create an account.