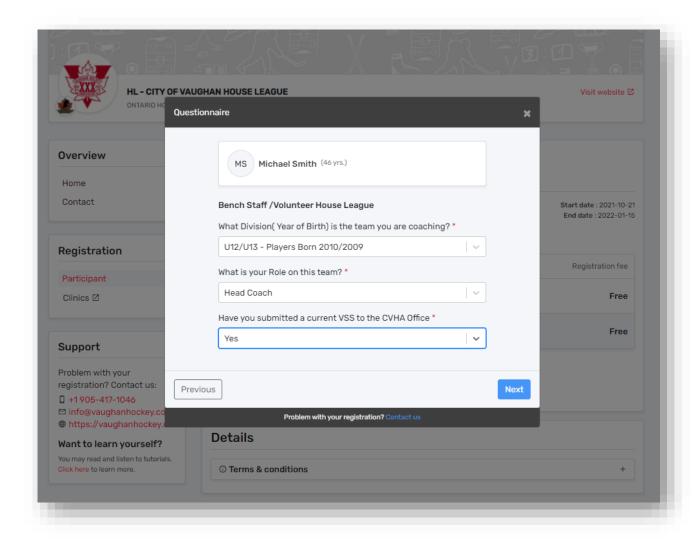

 If adding yourself as a new participant, fill out the relevant information and hit CREATE

 Once you have yourself registered, select the BENCH STAFF / VOLUNTEER CVHA HOUSE LEAGUE and click NEXT.

- Make sure to select the correct DIVISION you are coaching in.
- Enter your ROLE ON THIS TEAM.....
- YES/NO if you have submitted your current VSS to the CVHA Office.